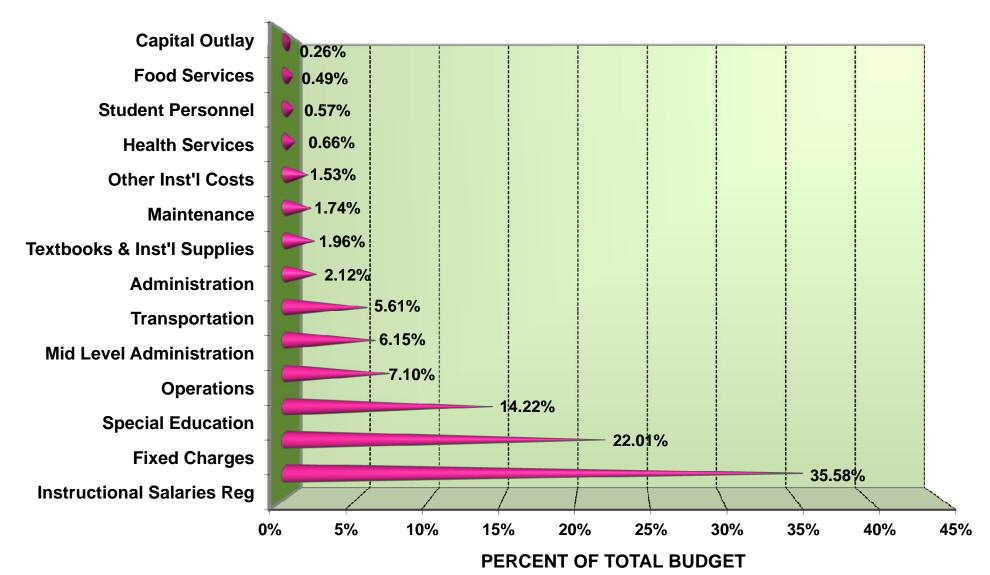

# CURRENT EXPENSE OBJECT AND CATEGORY SUMMARY

FY 2017 APPROVED

NON-RESTRICTED

|                             | SALARIES<br>& WAGES | CONTRACTED<br>SERVICES | SUPPLIES<br>& MATERIALS | OTHER<br>CHARGES | EQUIP<br>& BLDGS | TRANSFERS | TOTAL BY<br>CATEGORY | % OF<br>CATEGORY<br>TOTAL |
|-----------------------------|---------------------|------------------------|-------------------------|------------------|------------------|-----------|----------------------|---------------------------|
| ADMINISTRATION              | 1,522,223           | 394,665                | 26,530                  | 129,012          | 14,220           | 248,517   | 2,335,167            | 2.12%                     |
| MID LEVEL ADMINISTRATION    | 6,461,193           | 119,100                | 77,600                  | 90,649           | 24,050           |           | 6,772,592            | 6.15%                     |
| INST'L SALARIES REG         | 39,174,284          |                        |                         |                  |                  |           | 39,174,284           | 35.58%                    |
| TEXTBOOKS & INST'L SUPPLIES |                     |                        | 2,160,978               |                  |                  |           | 2,160,978            | 1.96%                     |
| OTHER INST'L COSTS REG      |                     | 1,018,501              |                         | 167,073          | 445,415          | 50,000    | 1,680,989            | 1.53%                     |
| SPECIAL EDUCATION           | 9,158,164           | 1,175,397              | 77,687                  | 61,191           | 11,500           | 5,174,081 | 15,658,020           | 14.22%                    |
| STUDENT PERSONNEL           | 585,885             | 6,570                  | 2,525                   | 30,301           | 600              |           | 625,881              | 0.57%                     |
| HEALTH SERVICES             |                     | 692,506                | 25,000                  |                  | 4,865            |           | 722,371              | 0.66%                     |
| TRANSPORTATION              | 967,665             | 4,615,728              | 281,040                 | 119,510          | 187,358          |           | 6,171,301            | 5.61%                     |
| OPERATIONS                  | 4,147,559           | 502,750                | 483,150                 | 2,544,778        | 133,500          |           | 7,811,737            | 7.10%                     |
| MAINTENANCE                 | 1,086,838           | 298,200                | 426,500                 | 7,700            | 96,000           |           | 1,915,238            | 1.74%                     |
| FIXED CHARGES               |                     |                        |                         | 24,225,348       |                  |           | 24,225,348           | 22.01%                    |
| FOOD SERVICES               |                     |                        |                         | 538,288          |                  | 6,500     | 544,788              | 0.49%                     |
| COMMUNITY SERVICES          |                     |                        |                         |                  |                  |           |                      | 0.00%                     |
| CAPITAL OUTLAY              |                     |                        |                         |                  | 286,956          |           | 286,956              | 0.26%                     |
| TOTALS BY OBJECT            | 63,103,810          | 8,823,417              | 3,561,010               | 27,913,850       | 1,204,464        | 5,479,098 | 110,085,649          | 100.00%                   |
| % OF OBJECT TOTAL           | 57.32%              | 8.02%                  | 3.23%                   | 25.36%           | 1.09%            | 4.98%     | 100.00%              |                           |

# FY 2017 APPROVED SUMMARY BY CATEGORY As a Percent of the Total Budget