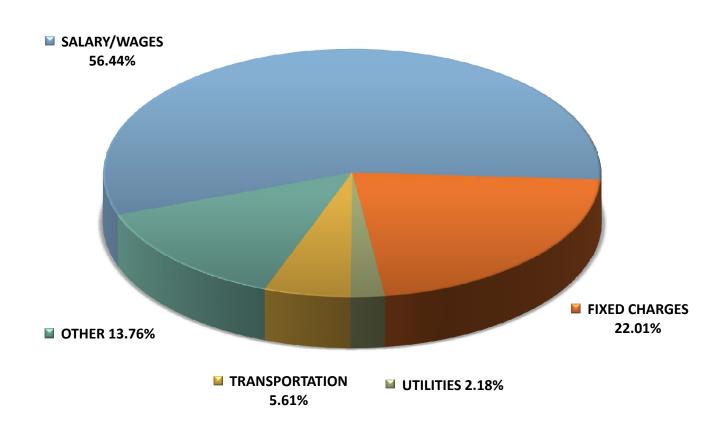

# CURRENT EXPENSE OBJECT AND CATEGORY SUMMARY

FY 2017 APPROVED

NON-RESTRICTED

|                             | SALARIES<br>& WAGES | CONTRACTED<br>SERVICES | SUPPLIES<br>& MATERIALS | OTHER<br>CHARGES | EQUIP<br>& BLDGS | TRANSFERS | TOTAL BY<br>CATEGORY | % OF<br>CATEGORY<br>TOTAL |
|-----------------------------|---------------------|------------------------|-------------------------|------------------|------------------|-----------|----------------------|---------------------------|
| ADMINISTRATION              | 1,522,223           | 394,665                | 26,530                  | 129,012          | 14,220           | 248,517   | 2,335,167            | 2.12%                     |
| MID LEVEL ADMINISTRATION    | 6,461,193           | 119,100                | 77,600                  | 90,649           | 24,050           |           | 6,772,592            | 6.15%                     |
| INST'L SALARIES REG         | 39,174,284          |                        |                         |                  |                  |           | 39,174,284           | 35.58%                    |
| TEXTBOOKS & INST'L SUPPLIES |                     |                        | 2,160,978               |                  |                  |           | 2,160,978            | 1.96%                     |
| OTHER INST'L COSTS REG      |                     | 1,018,501              |                         | 167,073          | 445,415          | 50,000    | 1,680,989            | 1.53%                     |
| SPECIAL EDUCATION           | 9,158,164           | 1,175,397              | 77,687                  | 61,191           | 11,500           | 5,174,081 | 15,658,020           | 14.22%                    |
| STUDENT PERSONNEL           | 585,885             | 6,570                  | 2,525                   | 30,301           | 600              |           | 625,881              | 0.57%                     |
| HEALTH SERVICES             |                     | 692,506                | 25,000                  |                  | 4,865            |           | 722,371              | 0.66%                     |
| TRANSPORTATION              | 967,665             | 4,615,728              | 281,040                 | 119,510          | 187,358          |           | 6,171,301            | 5.61%                     |
| OPERATIONS                  | 4,147,559           | 502,750                | 483,150                 | 2,544,778        | 133,500          |           | 7,811,737            | 7.10%                     |
| MAINTENANCE                 | 1,086,838           | 298,200                | 426,500                 | 7,700            | 96,000           |           | 1,915,238            | 1.74%                     |
| FIXED CHARGES               |                     |                        |                         | 24,225,348       |                  |           | 24,225,348           | 22.01%                    |
| FOOD SERVICES               |                     |                        |                         | 538,288          |                  | 6,500     | 544,788              | 0.49%                     |
| COMMUNITY SERVICES          |                     |                        |                         |                  |                  |           |                      | 0.00%                     |
| CAPITAL OUTLAY              |                     |                        |                         |                  | 286,956          |           | 286,956              | 0.26%                     |
| TOTALS BY OBJECT            | 63,103,810          | 8,823,417              | 3,561,010               | 27,913,850       | 1,204,464        | 5,479,098 | 110,085,649          | 100.00%                   |
| % OF OBJECT TOTAL           | 57.32%              | 8.02%                  | 3.23%                   | 25.36%           | 1.09%            | 4.98%     | 100.00%              |                           |