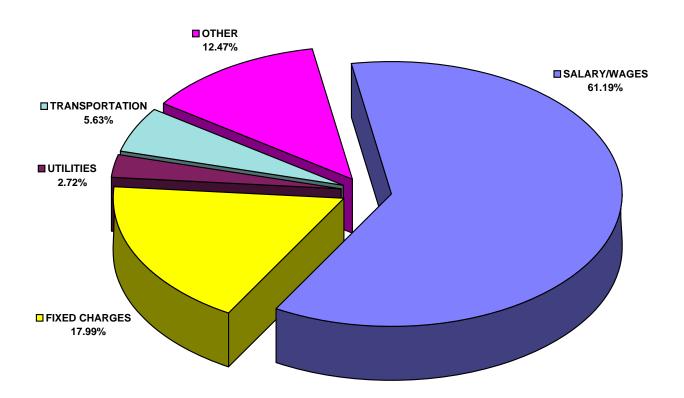

### FY 2011 APPROVED

NON-RESTRICTED

|                             | SALARIES<br>& WAGES | CONTRACTED<br>SERVICES | SUPPLIES<br>& MATERIALS | OTHER<br>CHARGES | EQUIP<br>& BLDGS | TRANSFERS | TOTAL BY<br>CATEGORY | % OF<br>CATEGORY<br>TOTAL |
|-----------------------------|---------------------|------------------------|-------------------------|------------------|------------------|-----------|----------------------|---------------------------|
| ADMINISTRATION              | 1,640,655           | 248,795                | 52,430                  | 176,782          | 29,000           | 348,334   | 2,495,996            | 2.24%                     |
| MID LEVEL ADMINISTRATION    | 6,765,597           | 137,700                | 191,300                 | 158,973          | 64,050           |           | 7,317,620            | 6.57%                     |
| INST'L SALARIES REG         | 43,227,553          |                        |                         |                  |                  |           | 43,227,553           | 38.84%                    |
| TEXTBOOKS & INST'L SUPPLIES | 3                   |                        | 2,712,258               |                  |                  |           | 2,712,258            | 2.44%                     |
| OTHER INST'L COSTS REG      |                     | 904,227                |                         | 200,190          | 1,095,863        | 136,458   | 2,336,738            | 2.10%                     |
| SPECIAL EDUCATION           | 9,775,919           | 373,095                | 77,687                  | 70,991           | 11,500           | 3,086,345 | 13,395,537           | 12.03%                    |
| STUDENT PERSONNEL           | 453,306             | 139,286                | 7,325                   | 26,351           |                  |           | 626,268              | 0.56%                     |
| HEALTH SERVICES             |                     | 75,028                 | 25,000                  |                  | 28,865           |           | 128,893              | 0.12%                     |
| TRANSPORTATION              | 948,847             | 4,719,165              | 272,000                 | 140,725          | 185,505          |           | 6,266,242            | 5.63%                     |
| OPERATIONS                  | 5,058,901           | 236,488                | 472,900                 | 3,309,650        | 159,000          |           | 9,236,939            | 8.30%                     |
| MAINTENANCE                 | 1,185,085           | 259,000                | 434,000                 | 8,200            | 96,000           |           | 1,982,285            | 1.78%                     |
| FIXED CHARGES               |                     |                        |                         | 20,025,950       |                  |           | 20,025,950           | 17.99%                    |
| FOOD SERVICES               |                     |                        |                         | 755,100          |                  | 5,000     | 760,100              | 0.68%                     |
| COMMUNITY SERVICES          |                     |                        |                         |                  |                  |           |                      | 0.00%                     |
| CAPITAL OUTLAY              |                     |                        |                         |                  | 797,242          |           | 797,242              | 0.72%                     |
| TOTALS BY OBJECT            | 69,055,863          | 7,092,784              | 4,244,900               | 24,872,912       | 2,467,025        | 3,576,137 | 111,309,621          | 100.00%                   |
| % OF OBJECT TOTAL           | 62.04%              | 6.37%                  | 3.81%                   | 22.35%           | 2.22%            | 3.21%     | 100.00%              |                           |

# FY 2011 APPROVED SUMMARY BY CATEGORY As a Percent of the Total Budget

PERCENT OF TOTAL BUDGET