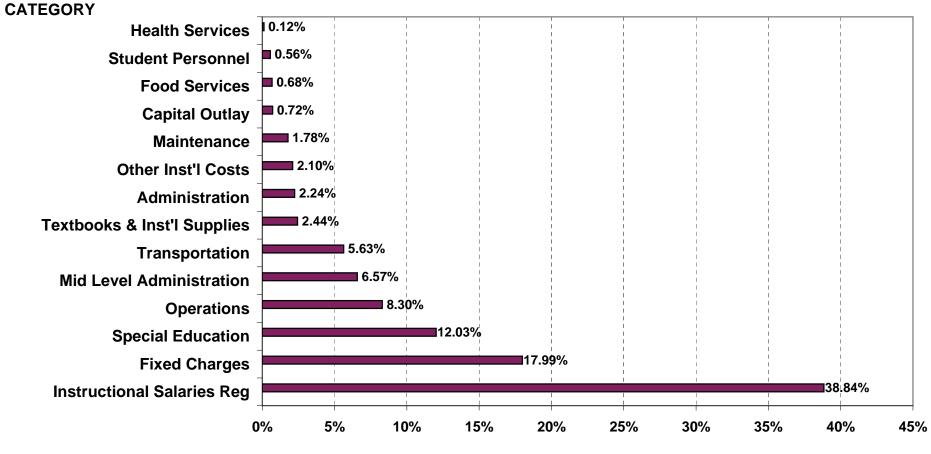

### FY 2011 APPROVED

NON-RESTRICTED

|                             | SALARIES<br>& WAGES | CONTRACTED<br>SERVICES | SUPPLIES<br>& MATERIALS | OTHER<br>CHARGES | EQUIP<br>& BLDGS | TRANSFERS | TOTAL BY<br>CATEGORY | % OF<br>CATEGORY<br>TOTAL |
|-----------------------------|---------------------|------------------------|-------------------------|------------------|------------------|-----------|----------------------|---------------------------|
| ADMINISTRATION              | 1,640,655           | 248,795                | 52,430                  | 176,782          | 29,000           | 348,334   | 2,495,996            | 2.24%                     |
| MID LEVEL ADMINISTRATION    | 6,765,597           | 137,700                | 191,300                 | 158,973          | 64,050           |           | 7,317,620            | 6.57%                     |
| INST'L SALARIES REG         | 43,227,553          |                        |                         |                  |                  |           | 43,227,553           | 38.84%                    |
| TEXTBOOKS & INST'L SUPPLIES | 3                   |                        | 2,712,258               |                  |                  |           | 2,712,258            | 2.44%                     |
| OTHER INST'L COSTS REG      |                     | 904,227                |                         | 200,190          | 1,095,863        | 136,458   | 2,336,738            | 2.10%                     |
| SPECIAL EDUCATION           | 9,775,919           | 373,095                | 77,687                  | 70,991           | 11,500           | 3,086,345 | 13,395,537           | 12.03%                    |
| STUDENT PERSONNEL           | 453,306             | 139,286                | 7,325                   | 26,351           |                  |           | 626,268              | 0.56%                     |
| HEALTH SERVICES             |                     | 75,028                 | 25,000                  |                  | 28,865           |           | 128,893              | 0.12%                     |
| TRANSPORTATION              | 948,847             | 4,719,165              | 272,000                 | 140,725          | 185,505          |           | 6,266,242            | 5.63%                     |
| OPERATIONS                  | 5,058,901           | 236,488                | 472,900                 | 3,309,650        | 159,000          |           | 9,236,939            | 8.30%                     |
| MAINTENANCE                 | 1,185,085           | 259,000                | 434,000                 | 8,200            | 96,000           |           | 1,982,285            | 1.78%                     |
| FIXED CHARGES               |                     |                        |                         | 20,025,950       |                  |           | 20,025,950           | 17.99%                    |
| FOOD SERVICES               |                     |                        |                         | 755,100          |                  | 5,000     | 760,100              | 0.68%                     |
| COMMUNITY SERVICES          |                     |                        |                         |                  |                  |           |                      | 0.00%                     |
| CAPITAL OUTLAY              |                     |                        |                         |                  | 797,242          |           | 797,242              | 0.72%                     |
| TOTALS BY OBJECT            | 69,055,863          | 7,092,784              | 4,244,900               | 24,872,912       | 2,467,025        | 3,576,137 | 111,309,621          | 100.00%                   |
| % OF OBJECT TOTAL           | 62.04%              | 6.37%                  | 3.81%                   | 22.35%           | 2.22%            | 3.21%     | 100.00%              |                           |

# FY 2011 APPROVED SUMMARY BY CATEGORY As a Percent of the Total Budget

PERCENT OF TOTAL BUDGET